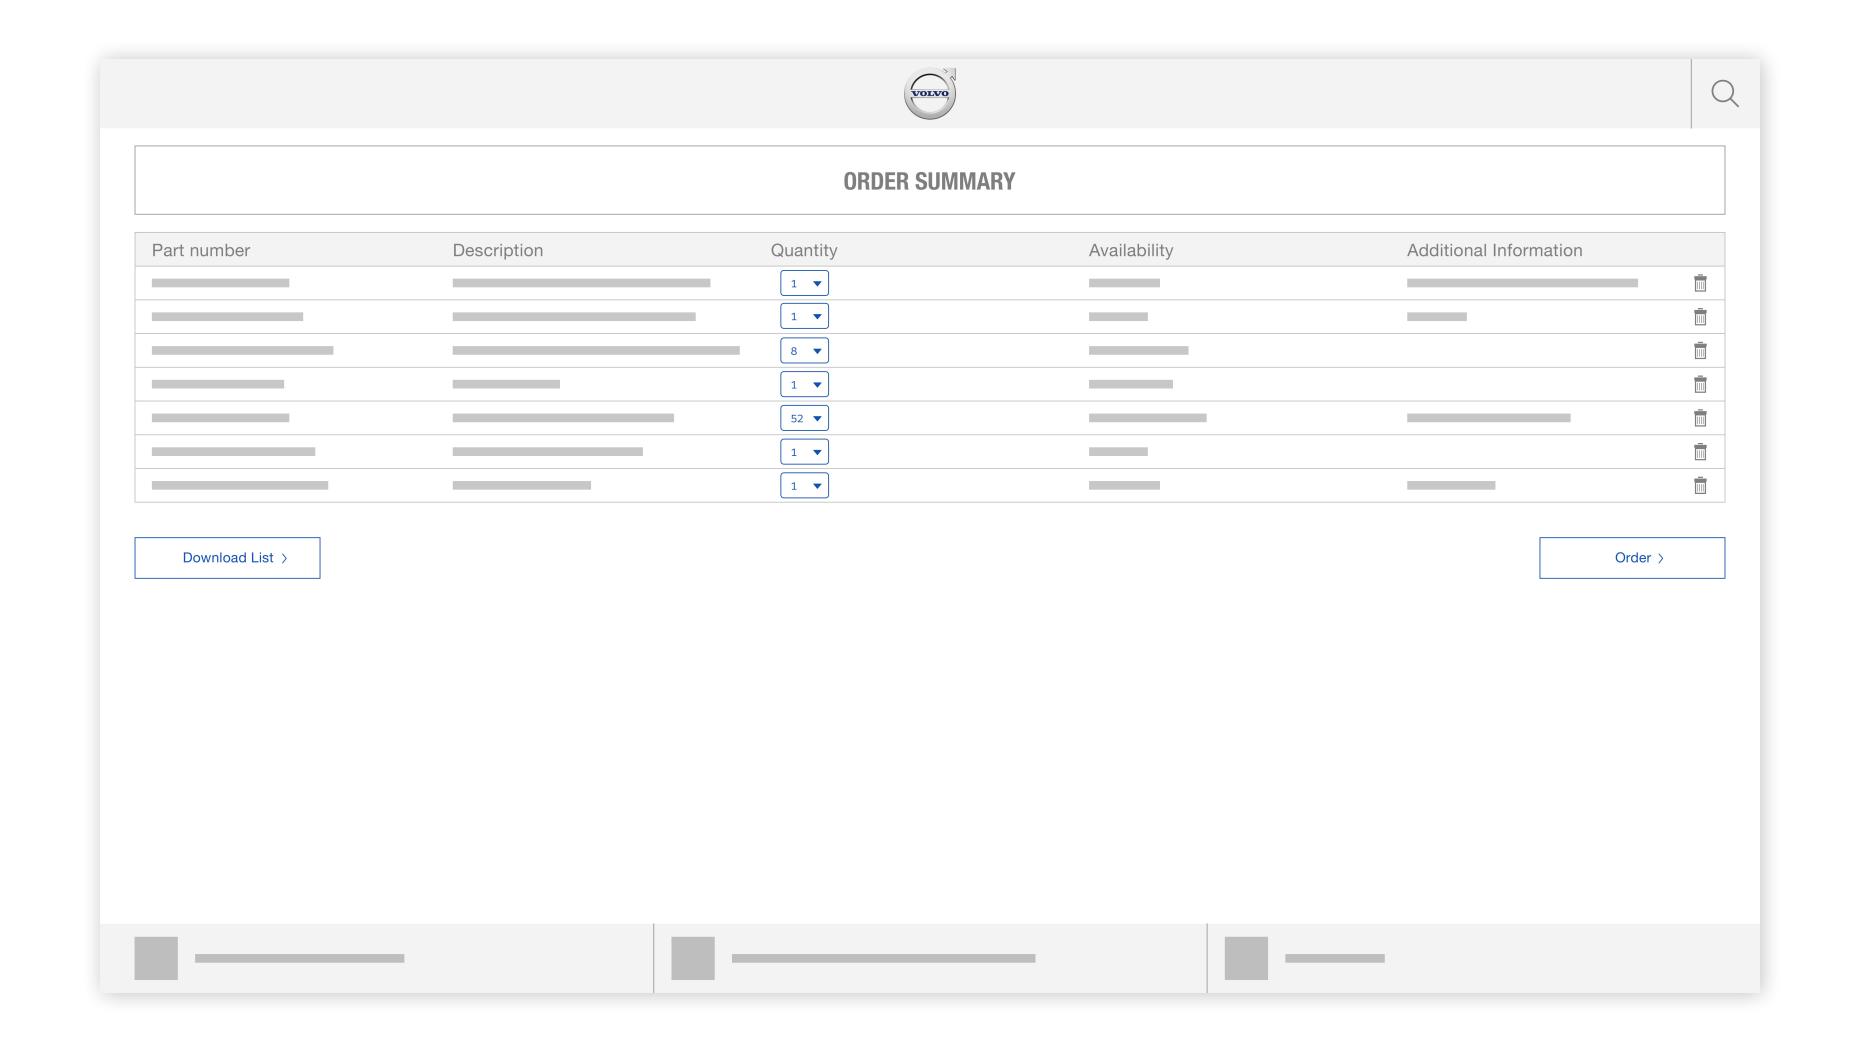

Volvo CE e-Commerce Concept Wireframes

# Spare Part Identifying



Search a part either with a part number or use image recognition

# Spare Part Identifying



Image recognition for the spare parts



#### Spare Part Ordering and Tracking



See spare part availability, price and what other parts might be needed for the job



Track the order, re-schedule delivery time, change delivery address

### Installing Spare Part



Service instructions, machine history and how to recycle old part, are all attached to the order. Completing service will update the machine service history automatically.

#### Search spare parts based on my fleet



See 'my fleet'

## Select part category/group



### Recommended parts within that group



## Order summary