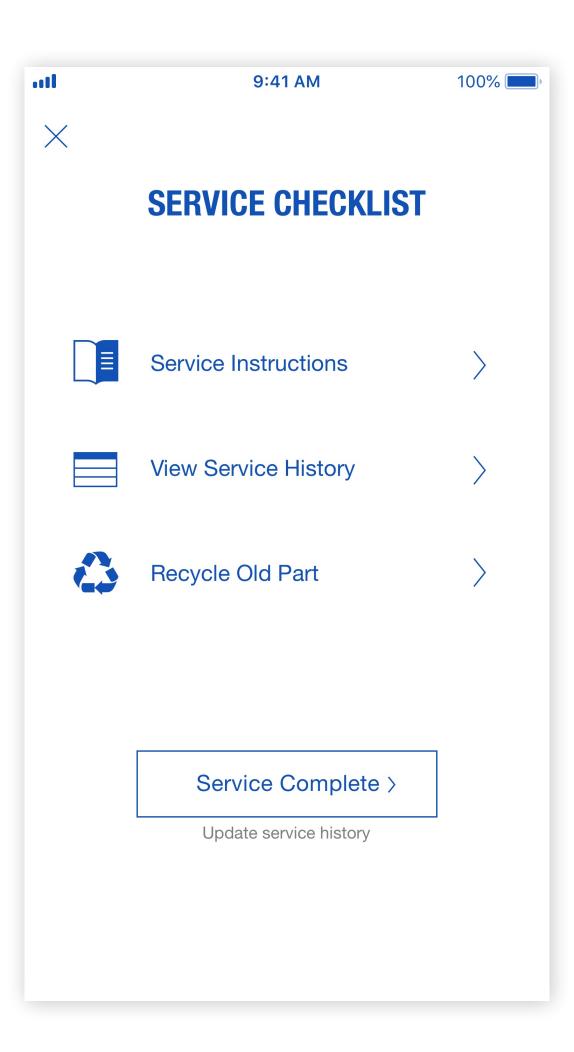

### Installing Spare Part

Service instructions, machine history and how to recycle old part, are all attached to the order. Completing service will update the machine service history automatically.