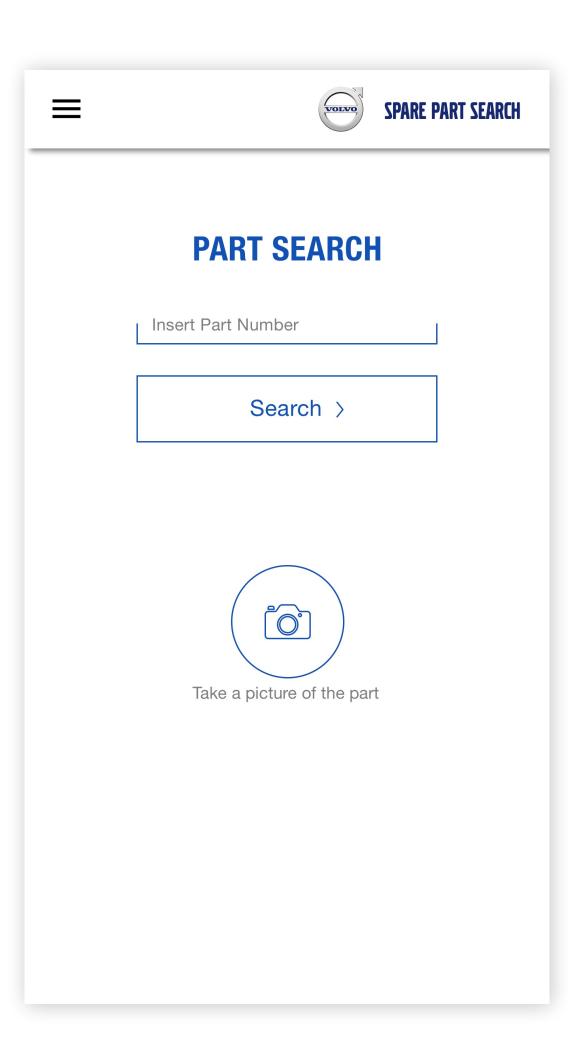

# Spare Part Identifying

Search a part either with a part number or use image recognition