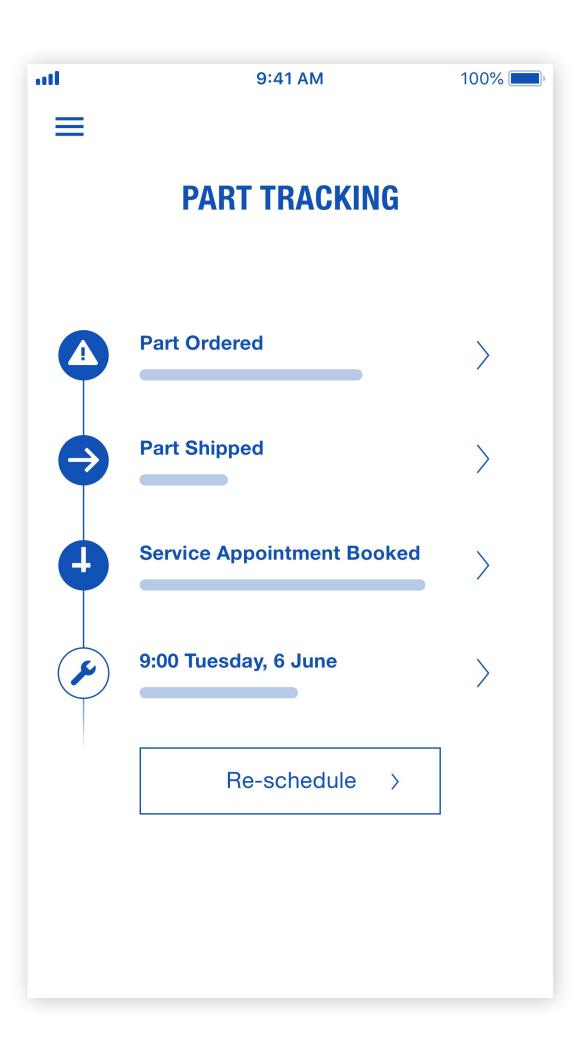

#### Spare Part Ordering and Tracking

See spare part availability, price and what other parts might be needed for the job

Track the order, re-schedule delivery time, change delivery address